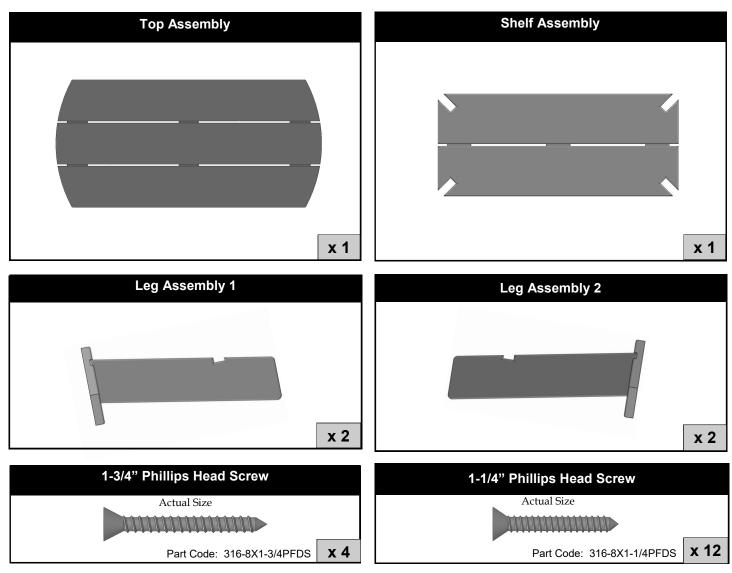

## **ASSEMBLY INSTRUCTIONS**

PLEASE READ INSTRUCTIONS COMPLETELY BEFORE BEGINNING. Carefully remove contents from box. Make sure that all parts and hardware are included using the Parts List below.

Tools Required: #2 Phillips Head Screwdriver