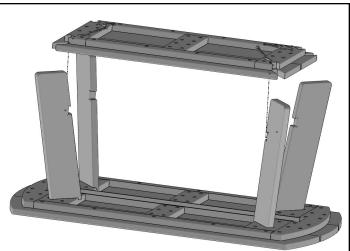

## ATTACH LOWER SHELF

Align the notches in the Shelf with the Legs. Slide down until the notches in the Shelf lock in with the notches in the legs.

## SECURE LOWER SHELF TO LEGS