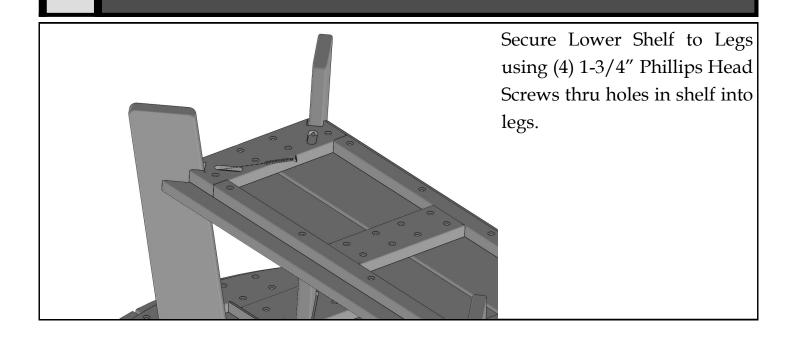

Adirondack Coffee Table (030)





## **ASSEMBLY INSTRUCTIONS**

PLEASE READ INSTRUCTIONS COMPLETELY BEFORE BEGINNING. Carefully remove contents from box. Make sure that all parts and hardware are included using the Parts List below.

Tools Required: #2 Phillips Head Screwdriver



WARRANTY QUESTIONS OR COMMENTS PLEASE CALL TOLL FREE AT 1-800-809-3114

ATTACH LEG ASSEMBLIES TO TABLE TOP



Align Legs to table top as shown with the angles pointing outward, and notches facing inward. Secure using (12) 1-1/4'' Phillips Head Screws.

## ATTACH LOWER SHELF



Align the notches in the Shelf with the Legs. Slide down until the notches in the Shelf lock in with the notches in the legs.

## SECURE LOWER SHELF TO LEGS