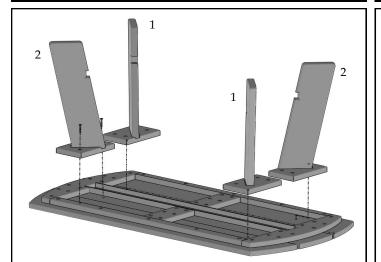

WARRANTY QUESTIONS OR COMMENTS PLEASE CALL TOLL FREE AT 1-800-809-3114

ATTACH LEG ASSEMBLIES TO TABLE TOP

Align Legs to table top as shown with the angles pointing outward, and notches facing inward. Secure using (12) 1-1/4'' Phillips Head Screws.