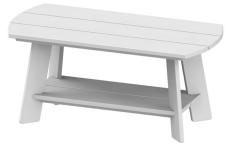

## **ASSEMBLY INSTRUCTIONS**

PLEASE READ INSTRUCTIONS COMPLETELY BEFORE BEGINNING. Carefully remove contents from box. Make sure that all parts and hardware are included using the Parts List below.

Tools Required: #2 Phillips Head Screwdriver