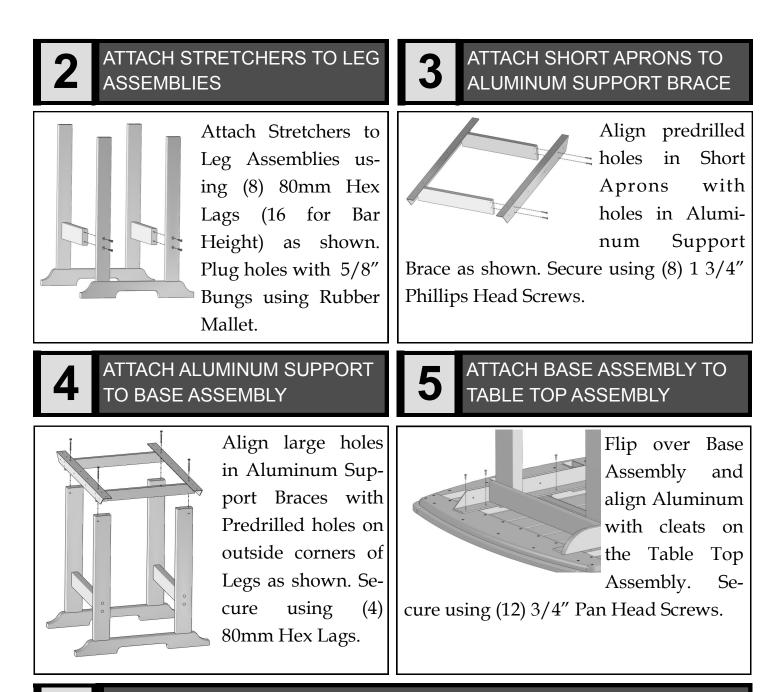

## ATTACH LONG APRONS.

Align Long Aprons with Aluminum Support Brace. Ensure that pockets in Long Apron are aligned with Screws used to attach Short Aprons. Secure using (8) 3/4" Pan Head Screws thru Aluminum Support Brace.