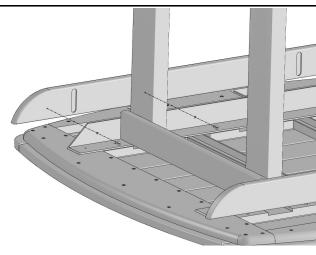

## ATTACH LONG APRONS.

Align Long Aprons with Aluminum Support Brace. Ensure that pockets in Long Apron are aligned with Screws used to attach Short Aprons. Secure using (8) 3/4" Pan Head Screws thru Aluminum Support Brace.