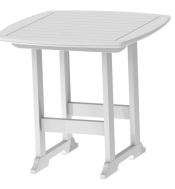

## **ASSEMBLY INSTRUCTIONS**

PLEASE READ INSTRUCTIONS COMPLETELY BEFORE BEGINNING. Carefully remove contents from box. Make sure that all parts and hardware are included using the Parts List below.

**Tools Required:** 4mm Allen Wrench (included); #2 Phillips Head Screwdriver; Rubber Mallet