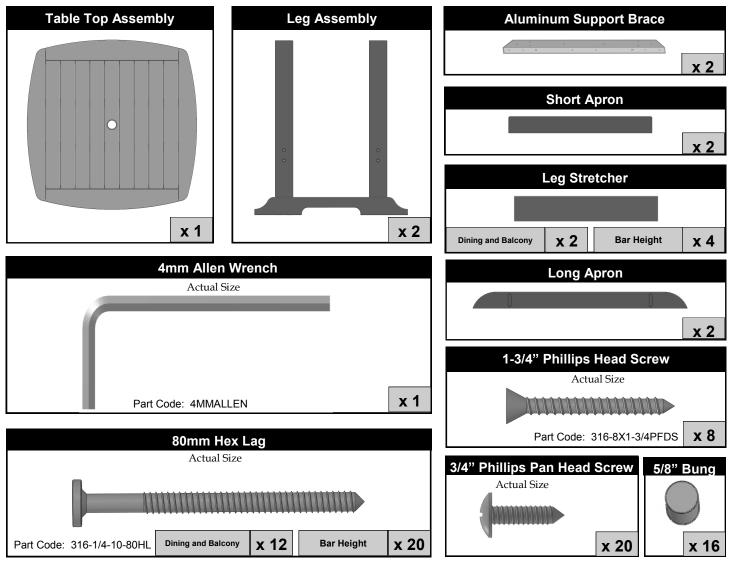

## **ASSEMBLY INSTRUCTIONS**

PLEASE READ INSTRUCTIONS COMPLETELY BEFORE BEGINNING. Carefully remove contents from box. Make sure that all parts and hardware are included using the Parts List below.

**Tools Required:** 4mm Allen Wrench (included); #2 Phillips Head Screwdriver; Rubber Mallet