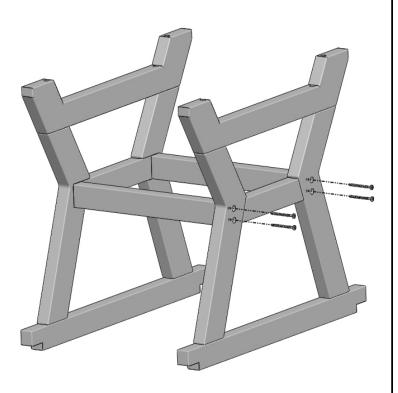

## ATTACH STRETCHERS TO LEG ASSEMBLIES

Attach stretchers to leg assemblies using (8) 80 mm Hex Lags thru counter-bored holes in Leg Assembly into pilot holes in ends of Stretchers. Plug holes with 5/8" Bungs.