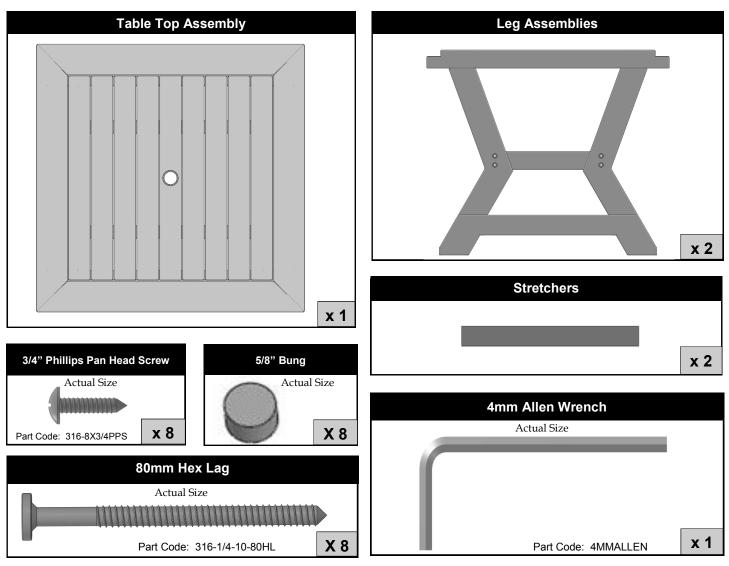

## **ASSEMBLY INSTRUCTIONS**

PLEASE READ INSTRUCTIONS COMPLETELY BEFORE BEGINNING.
Carefully remove contents from box. Make sure that all parts and hardware are included using the Parts List below.

Tools Required: 4mm Allen Wrench (included); #2 Phillips Head Screwdriver;

## ATTACH STRETCHERS TO LEG ASSEMBLIES

Attach stretchers to leg assemblies using (8) 80 mm Hex Lags thru counter-bored holes in Leg Assembly into pilot holes in ends of Stretchers. Plug holes with 5/8" Bungs.

## ATTACH BASE ASSEMBLY TO TABLE TOP

Turn Base upside down onto Table Top aligning legs outside of the aluminum table top cleats. Secure using (8) 3/4" Phillips Pan Head Screws.