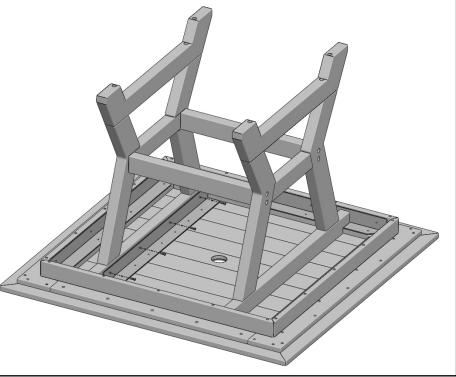

## ATTACH BASE ASSEMBLY TO TABLE TOP

Turn Base upside down onto Table Top aligning legs outside of the aluminum table top cleats. Secure using (8) 3/4" Phillips Pan Head Screws.